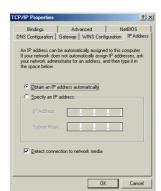

Figure 12 Network configuration for Windows 98/ME

Figure 13 Network configuration for Windows 2000/XP

Figure 14 TCP/IP configuration for Windows 98/ME

Figure 15 TCP/IP configuration for Windows XP/2000

 Configure your IP address, subnet mask, gateway IP address as well as the DNS server