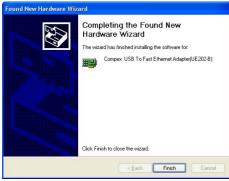

Figure 10 New Hardware Wizard (2 of 3)

 Insert the driver diskette into your floppy disk drive and click Continue Anyway to proceed.

Figure 11 New Hardware Wizard (3 of 3)

The device driver will be installed and click Finish upon completion of the installation.