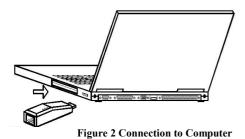

### 5. WINDOWS 2000/XP DRIVER INSTALLATION

1. Connect UE202-B to the USB interface of your computer.

Figure 8 Connection to computer

Power on the computer.

Figure 9 New Hardware Wizard (1 of 3)

3. The Add New Hardware Wizard as shown in Figure 9 will be activated.