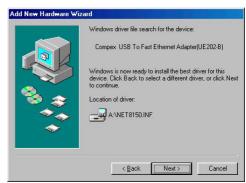

Figure 6 New Hardware Wizard (4 of 5)

6. The device driver will be installed.

Figure 7 New Hardware Wizard (5 of 5)

- 7. Click **Finish** upon completion of the installation.
- 8. Please **reboot** the system so that the new settings will be updated.