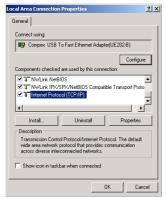

### 6. TCP/IP CONFIGURATON

- 1. Select Setting from the Start Menu and click on Control Panel.
- 2. **a. For Windows 98/ME users, please**Double click on the **Network** icon
  - b. For Windows 2000/XP users, please
     Double click on the Network & Dialup Connections icon.
- Select the TCP/IP configuration of Compex USB to Fast Ethernet Adapter (UE202-B) and click Properties.

Figure 12 Network configuration for Windows 98/ME

Figure 13 Network configuration for Windows 2000/XP

Figure 14 TCP/IP configuration for Windows 98/ME

Figure 15 TCP/IP configuration for Windows XP/2000

 Configure your IP address, subnet mask, gateway IP address as well as the DNS server