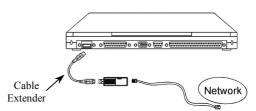

### 7. CONNECTION WITH CABLE EXTENDER

You may need the cable extender to connect UE202-B with your Workstation if the space is limited (refer to Figure 16).

Figure 16 Connection with Cable Extender

One end of the cable extender is male (Side A, see Figure 17); the other end is female (Side B, see Figure 17).

Figure 17 UE202-B Cable Extender

- Prepare an MDI (straight-connect) twisted-pair cable, maximum Length 100 meters (328 feet). Use Category 3, 4 or 5 cable for connection to 10Mbps Ethernet, or Category 5 cable for connection to 100Mbps Fast Ethernet
- Connect one end of the cable to the RJ-45 port of the UE202-B adapter, and other end to a free port on a network hub or switch.
- Connect Side B of the cable extender to USB interface of your PC or mobile computer, and Side A to UE202-B.