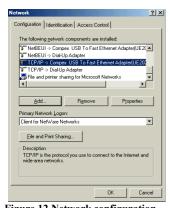

### 6. TCP/IP CONFIGURATON

- 1. Select Setting from the Start Menu and click on Control Panel.
- 2. **a. For Windows 98/ME users, please**Double click on the **Network** icon
  - b. For Windows 2000/XP users, please
     Double click on the Network & Dialup Connections icon.
- Select the TCP/IP configuration of Compex USB to Fast Ethernet Adapter (UE202-B) and click Properties.

Figure 12 Network configuration for Windows 98/ME

Figure 13 Network configuration for Windows 2000/XP

Figure 14 TCP/IP configuration for Windows 98/ME

Figure 15 TCP/IP configuration for Windows XP/2000

 Configure your IP address, subnet mask, gateway IP address as well as the DNS server