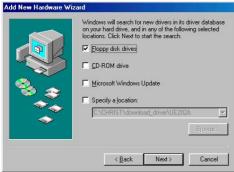

Figure 4 New Hardware Wizard (2 of 5)

 Select "Search for the best driver for your device (Recommended)" as shown in Figure 4 and click Next.

Figure 5 New Hardware Wizard (3 of 5)

 Insert the driver diskette into your floppy disk drive and select Floppy disk Drives (as shown in Figure 5) and click Next.