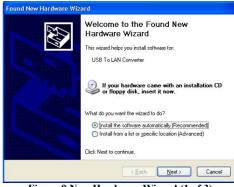

### 5. WINDOWS 2000/XP DRIVER INSTALLATION

1. Connect UE202-B to the USB interface of your computer.

Figure 8 Connection to computer

Power on the computer.

Figure 9 New Hardware Wizard (1 of 3)

3. The Add New Hardware Wizard as shown in Figure 9 will be activated.