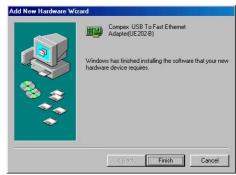

Figure 6 New Hardware Wizard (4 of 5)

6. The device driver will be installed.

Figure 7 New Hardware Wizard (5 of 5)

- 7. Click **Finish** upon completion of the installation.
- 8. Please **reboot** the system so that the new settings will be updated.