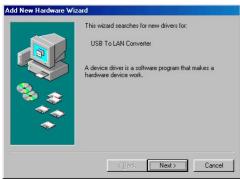

### 4. WINDOWS 98/ME DRIVER INSTALLATION

Connect UE202-B to the USB interface of your computer.

2. Power on the computer.

Figure 3 New Hardware Wizard (1 of 5)

3. The Add New Hardware Wizard as shown in Figure 3 will be activated