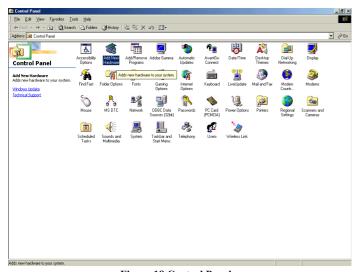

### TROUBLESHOOTING

If the "Add New Hardware Wizard" did not appear when you have UE202-B plugged into the USB interface, please

- Select Setting from the Start Menu.
- Click on Control Panel.
- 3 Double click on the Add New Hardware icon

Figure 18 Control Panel

Proceed with the instructions as listed in the section 4 or section 5.

Disclaimer: Compex. Inc. provides this guide without warranty of any kind, either expressed or implied, including but not limited to the implied warranties of merchantability and fitness for a particular purpose. Compex, Inc. may make improvements and/or changes to the product and/or specifications of the product described in this guide, without prior notice. Compex, Inc. will not be liable for any technical inaccuracies or typographical errors found in this guide. Changes are periodically made to the information contained herein and will be incorporated into later