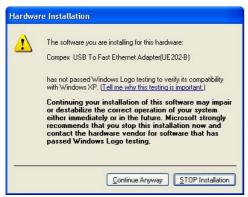

Figure 10 New Hardware Wizard (2 of 3)

 Insert the driver diskette into your floppy disk drive and click Continue Anyway to proceed.

Figure 11 New Hardware Wizard (3 of 3)

The device driver will be installed and click Finish upon completion of the installation.