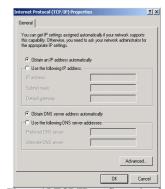

Figure 12 Network configuration for Windows 98/ME

Figure 13 Network configuration for Windows 2000/XP

Figure 14 TCP/IP configuration for Windows 98/ME

Figure 15 TCP/IP configuration for Windows XP/2000

 Configure your IP address, subnet mask, gateway IP address as well as the DNS server