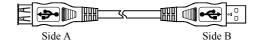

### 7. CONNECTION WITH CABLE EXTENDER

You may need the cable extender to connect UE202-B with your Workstation if the space is limited (refer to Figure 16).

Figure 16 Connection with Cable Extender

One end of the cable extender is male (Side A, see Figure 17); the other end is female (Side B, see Figure 17).

Figure 17 UE202-B Cable Extender

- Prepare an MDI (straight-connect) twisted-pair cable, maximum Length 100 meters (328 feet). Use Category 3, 4 or 5 cable for connection to 10Mbps Ethernet, or Category 5 cable for connection to 100Mbps Fast Ethernet
- Connect one end of the cable to the RJ-45 port of the UE202-B adapter, and other end to a free port on a network hub or switch.
- Connect Side B of the cable extender to USB interface of your PC or mobile computer, and Side A to UE202-B.