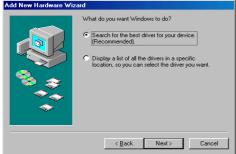

Figure 4 New Hardware Wizard (2 of 5)

 Select "Search for the best driver for your device (Recommended)" as shown in Figure 4 and click Next.

Figure 5 New Hardware Wizard (3 of 5)

 Insert the driver diskette into your floppy disk drive and select Floppy disk Drives (as shown in Figure 5) and click Next.